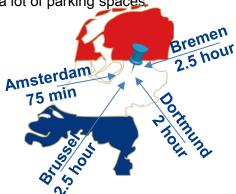

## ZWOLLE, closer than you thought!

Don't hesitate because of the distance. Our showgrounds are only 5 minutes driving distance away from the highway, easy accessible and offer a lot of parking spaces.